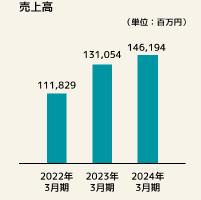

## 会社概要

商号 株式会社GSIクレオス

本社 東京都港区芝 3-8-2

代表者 代表取締役 社長執行役員 吉永 直明

設立年月日 1931 年 10 月 31 日 資本金 71 億 86 百万円 上場市場 東京証券取引所 プライム市場

(証券コード:8101)

連結売上高 1,461 億 94 百万円 (2024 年 3 月期)

連結従業員数 658名 (2024年3月31日現在) 拠点 国内 9 ヶ所 海外 24 ヶ所

# 業績